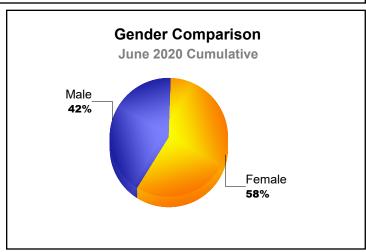

| -204                        | 50                       |
| 2018-2019 | 1            | -1               | 0                      | 75             | 28                 | 15                   | 5                   | 123                      | -201                        | -78                      |
| 2019-2020 | 5            | 0                | 5                      | 60             | 105                | 12                   | 1                   | 178                      | -92                         | 86                       |
| Average   | 2            | -1               | 1                      | 96             | 62                 | 7                    | 1                   | 167                      | -129                        | 37                       |









MBR0065 Page 1 of 3 7/7/2020 3:45:22AM

District 204 CNMI As of June 2020 Cumulative

| Year      | New<br>Clubs | Dropped<br>Clubs | Gain/<br>Loss<br>Clubs | New<br>Members | Charter<br>Members | Reinstate<br>Members | Transfer<br>Members | Total<br>Member<br>Added | Total<br>Members<br>Dropped | Gain/<br>Loss<br>Members |
|-----------|--------------|------------------|------------------------|----------------|--------------------|----------------------|---------------------|--------------------------|-----------------------------|--------------------------|
| 2015-2016 | 1            | 0                | 1                      | 30             | 31                 | 2                    | 0                   | 63                       | -20                         | 43