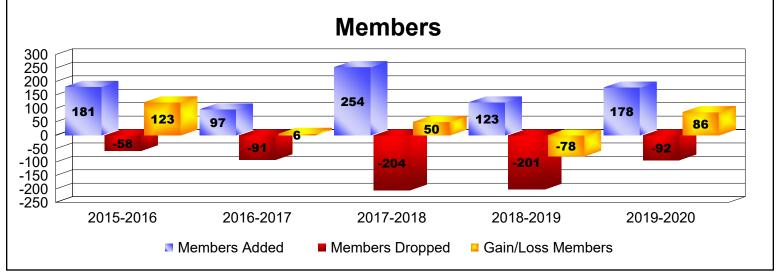

| Year      | New<br>Clubs | Dropped<br>Clubs | Gain/<br>Loss<br>Clubs | New<br>Members | Charter<br>Members | Reinstate<br>Members | Transfer<br>Members | Total<br>Member<br>Added | Total<br>Members<br>Dropped | Gain/<br>Loss<br>Members |
|-----------|--------------|------------------|------------------------|----------------|--------------------|----------------------|---------------------|--------------------------|-----------------------------|--------------------------|
| 2015-2016 | 2            | -2               | 0                      | 121            | 58                 | 2                    | 0                   | 181                      | -58                         | 123                      |
| 2016-2017 | 0            | -1               | -1                     | 97             | 0                  | 0                    | 0                   | 97                       | -91                         | 6                        |
| 2017-2018 | 4            | -2               | 2                      | 126            | 120                | 7                    | 1                   | 254                      | -204                        | 50                       |
| 2018-2019 | 1            | -1               | 0                      | 75             | 28                 | 15                   | 5                   | 123                      | -201                        | -78                      |
| 2019-2020 | 5            | 0                | 5                      | 60             | 105                | 12                   | 1                   | 178                      | -92                         | 86                       |
| Average   | 2            | -1               | 1                      | 96             | 62                 | 7                    | 1                   | 167                      | -129                        | 37                       |