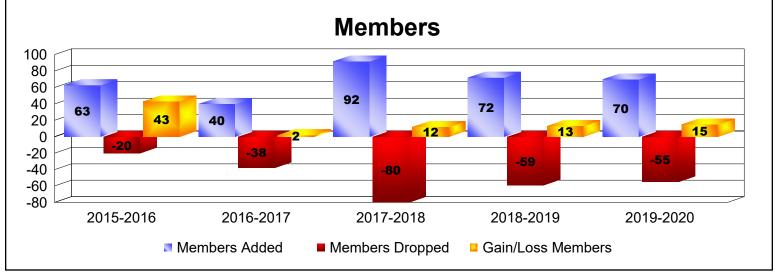

MBR0065 Page 1 of 3 7/7/2020 3:45:22AM

District 204 CNMI As of June 2020 Cumulative

| Year      | New<br>Clubs | Dropped<br>Clubs | Gain/<br>Loss<br>Clubs | New<br>Members | Charter<br>Members | Reinstate<br>Members | Transfer<br>Members | Total<br>Member<br>Added | Total<br>Members<br>Dropped | Gain/<br>Loss<br>Members |
|-----------|--------------|------------------|------------------------|----------------|--------------------|----------------------|---------------------|--------------------------|-----------------------------|--------------------------|
| 2015-2016 | 1            | 0                | 1                      | 30             | 31                 | 2                    | 0                   | 63                       | -20                         | 43                       |
| 2016-2017 | 0            | -1               | -1                     | 38             | 0                  | 2                    | 0                   | 40                       | -38                         | 2                        |
| 2017-2018 | 2            | -1               | 1                      | 48             | 43                 | 1                    | 0                   | 92                       | -80                         | 12                       |
| 2018-2019 | 0            | 0                | 0                      | 29             | 42                 | 1                    | 0                   | 72                       | -59                         | 13                       |
| 2019-2020 | 1            | 0                | 1                      | 42             | 23                 | 5                    | 0                   | 70                       | -55                         | 15                       |
| Average   | 1            | 0                | 0                      | 37             | 28                 | 2                    | 0                   | 67                       | -50                         | 17                       |