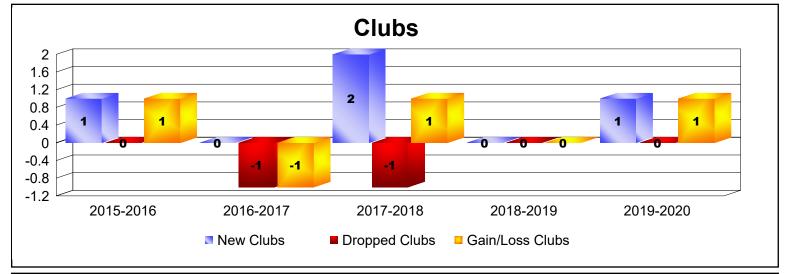

MBR0065 Page 1 of 3 7/7/2020 3:45:22AM

District 204 CNMI As of June 2020 Cumulative

| Year      | New<br>Clubs | Dropped<br>Clubs | Gain/<br>Loss<br>Clubs | New<br>Members | Charter<br>Members | Reinstate<br>Members | Transfer<br>Members | Total<br>Member<br>Added | Total<br>Members<br>Dropped | Gain/<br>Loss<br>Members |
|-----------|--------------|------------------|------------------------|----------------|--------------------|----------------------|---------------------|--------------------------|-----------------------------|--------------------------|
| 2015-2016 | 1            | 0                | 1                      | 30             | 31                 | 2                    | 0                   | 63                       | -20                         | 43                       |
| 2016-2017 | 0            | -1               | -1                     | 38             | 0                  | 2                    | 0                   | 40                       | -38                         | 2                        |
| 2017-2018 | 2            | -1               | 1                      | 48             | 43                 | 1                    | 0                   | 92                       | -80                         | 12                       |
| 2018-2019 | 0            | 0                | 0                      | 29             | 42                 | 1                    | 0                   | 72                       | -59                         | 13                       |
| 2019-2020 | 1            | 0                | 1                      | 42             | 23                 | 5                    | 0                   | 70                       | -55                         | 15                       |
| Average   | 1            | 0                | 0                      | 37             | 28                 | 2                    | 0                   | 67                       | -50                         | 17                       |