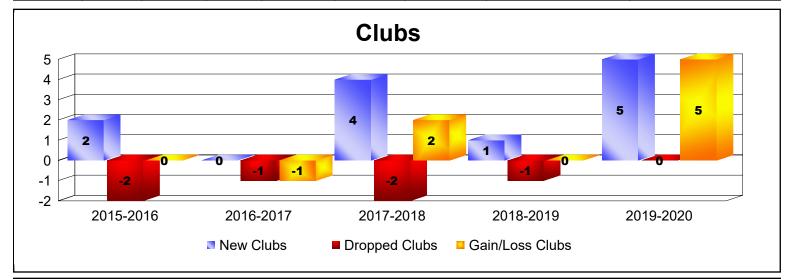

| Year      | New<br>Clubs | Dropped<br>Clubs | Gain/<br>Loss<br>Clubs | New<br>Members | Charter<br>Members | Reinstate<br>Members | Transfer<br>Members | Total<br>Member<br>Added | Total<br>Members<br>Dropped | Gain/<br>Loss<br>Members |
|-----------|--------------|------------------|------------------------|----------------|--------------------|----------------------|---------------------|--------------------------|-----------------------------|--------------------------|
| 2015-2016 | 2            | -2               | 0                      | 121            | 58                 | 2                    | 0                   | 181                      | -58                         | 123                      |
| 2016-2017 | 0            | -1               | -1                     | 97             | 0                  | 0                    | 0                   | 97                       | -91                         | 6                        |
| 2017-2018 | 4            | -2               | 2                      | 126            | 120                | 7                    | 1                   | 254                      | -204                        | 50                       |
| 2018-2019 | 1            | -1               | 0                      | 75             | 28                 | 15                   | 5                   | 123                      | -201                        | -78                      |
| 2019-2020 | 5            | 0                | 5                      | 60             | 105                | 12                   | 1                   | 178                      | -92                         | 86                       |
| Average   | 2            | -1               | 1                      | 96             | 62                 | 7                    | 1                   | 167                      | -129                        | 37                       |