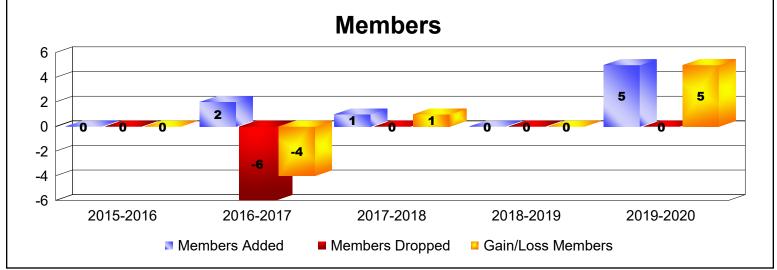

MBR0065 Page 2 of 3 7/7/2020 3:45:22AM

| Year      | New<br>Clubs | Dropped<br>Clubs | Gain/<br>Loss<br>Clubs | New<br>Members | Charter<br>Members | Reinstate<br>Members | Transfer<br>Members | Total<br>Member<br>Added | Total<br>Members<br>Dropped | Gain/<br>Loss<br>Members |
|-----------|--------------|------------------|------------------------|----------------|--------------------|----------------------|---------------------|--------------------------|-----------------------------|--------------------------|
| 2015-2016 | 0            | 0                | 0                      | 0              | 0                  | 0                    | 0                   | 0                        | 0                           | 0                        |
| 2016-2017 | 0            | 0                | 0                      | 2              | 0                  | 0                    | 0                   | 2                        | -6                          | -4                       |
| 2017-2018 | 0            | 0                | 0                      | 1              | 0                  | 0                    | 0                   | 1                        | 0                           | 1                        |
| 2018-2019 | 0            | 0                | 0                      | 0              | 0                  | 0                    | 0                   | 0                        | 0                           | 0                        |
| 2019-2020 | 0            | 0                | 0                      | 5              | 0                  | 0                    | 0                   | 5                        | 0                           | 5                        |
| Average   | 0            | 0                | 0                      | 2              | 0                  | 0                    | 0                   | 2                        | -1                          | 0                        |